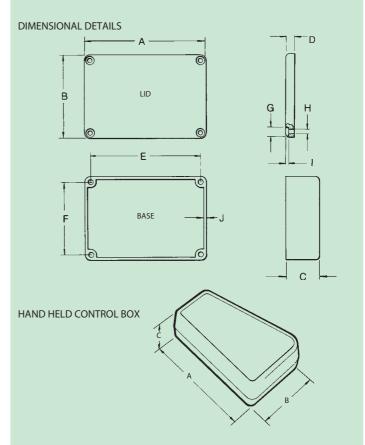

## Ordering information

| ordering mornation |        |            |     |    |     |      |      |     |     |       |     |         |  |
|--------------------|--------|------------|-----|----|-----|------|------|-----|-----|-------|-----|---------|--|
| Туре               | Colour | Dimensions |     |    |     |      |      |     |     | Order |     |         |  |
|                    |        | Α          | В   | C  | D   | Е    | F    | G   | Н   | I     | J   | code    |  |
| <b>I</b> *         | Black  | 72         | 50  | 20 | 5   | 65,5 | 43,5 | 5,8 | 3,2 | 1,6   | 1,6 | 75-1413 |  |
| 1*                 | White  | 72         | 50  | 20 | 5   | 65,5 | 43,5 | 5,8 | 3,2 | 1,6   | 1,6 | 75-1469 |  |
| II                 | Black  | 120        | 80  | 30 | 6,5 | 106  | 66   | 6,5 | 3,5 | 2,5   | 2,0 | 75-2860 |  |
| III                | Black  | 180        | 110 | 49 | 7,5 | 164  | 94   | 6,5 | 3,5 | 2,5   | 2,5 | 75-2861 |  |

\*Note: Supplied in a pack of mouldings for 10 boxes

#### HAND HELD CONTROL BOX

Ordering information

| Description     | Qty |      | Dimensions |      |         |  |  |  |
|-----------------|-----|------|------------|------|---------|--|--|--|
|                 |     | Α    | В          | C    | code    |  |  |  |
| Hand held boxes | 10  | 94.0 | 61.0       | 27.1 | 75-1799 |  |  |  |