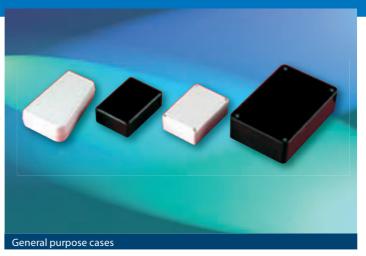

# **General Purpose Cases**

### **APPLICATIONS**

The range consists of three types and a hand held control version. Type 1, which is the smallest size, is available in either black or white and is supplied in a box containing mouldings for 10 enclosures. Types II and III are supplied in black, in single kits.